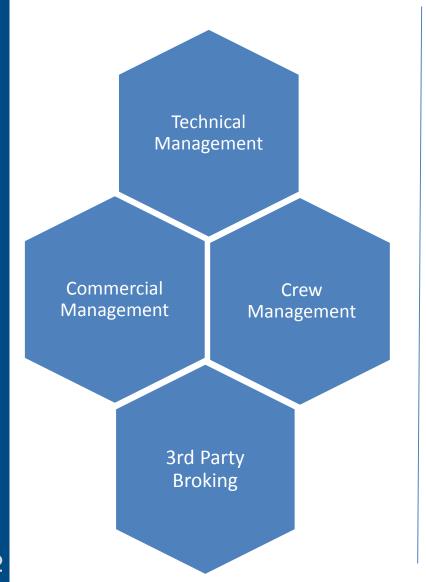

### ABC Maritime offers complete solutions to the Maritime community globally:

## **Technical Management**

# **Commercial Management**

### **Crewing Management**

# **3rd Party Broking**