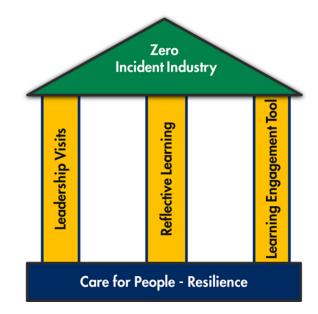

## Oil Majors & Oil Companies we are serving with our fleet

- Number of Vetting Inspections passed in 2017 with Zero Crew Related remarks: 6 out of 34
- Number of Vetting Inspections passed in 2018 with Zero Crew Related remarks: 8 out 31
- Our TMSA score is 3.42
- HSSE Performance: No Fatalities or Permanent Total or Partial Disability for the last 15 years.
- Participant in the Royal Dutch Shells Maritime Partners in Safety: