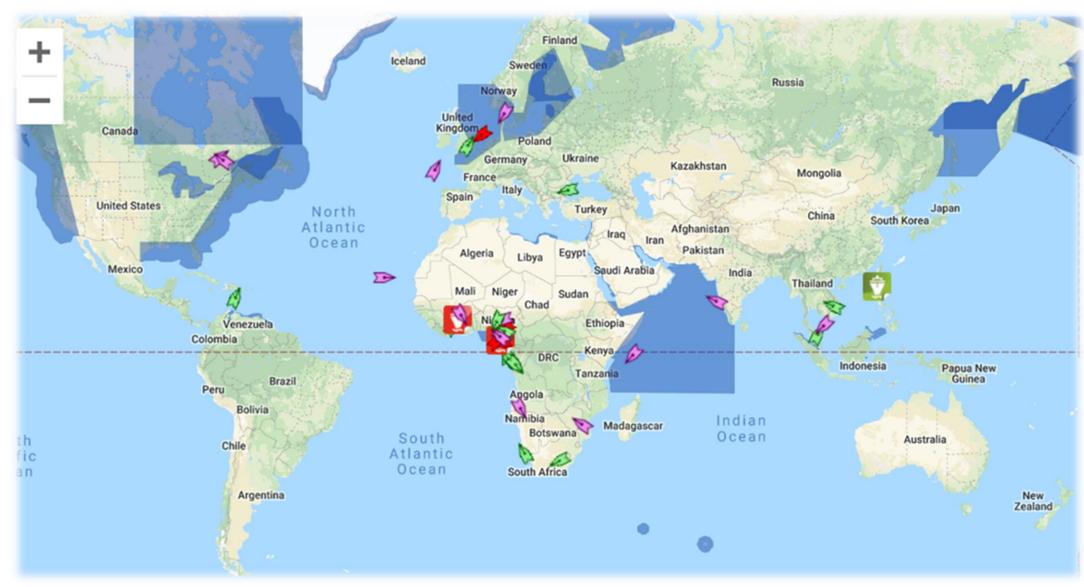

## **ABC's Global Locations**

#### ABC Group Companies in:

- Nyon, Switzerland
- Odessa, Ukraine Crew Training Centre
- Singapore
- Manila, Philippines Crew Training Centre
- Vancouver, Canada

#### ABC Representatives in:

- Douala, Cameroon
- Port Gentil, Gabon
- Valetta, Malta
- Kingstown, St Vincent and the Grenadines
- Rabat, Morocco

#### **ABC's Joint Ventures in:**

- Toronto, Canada
- Gelibolu, Turkey